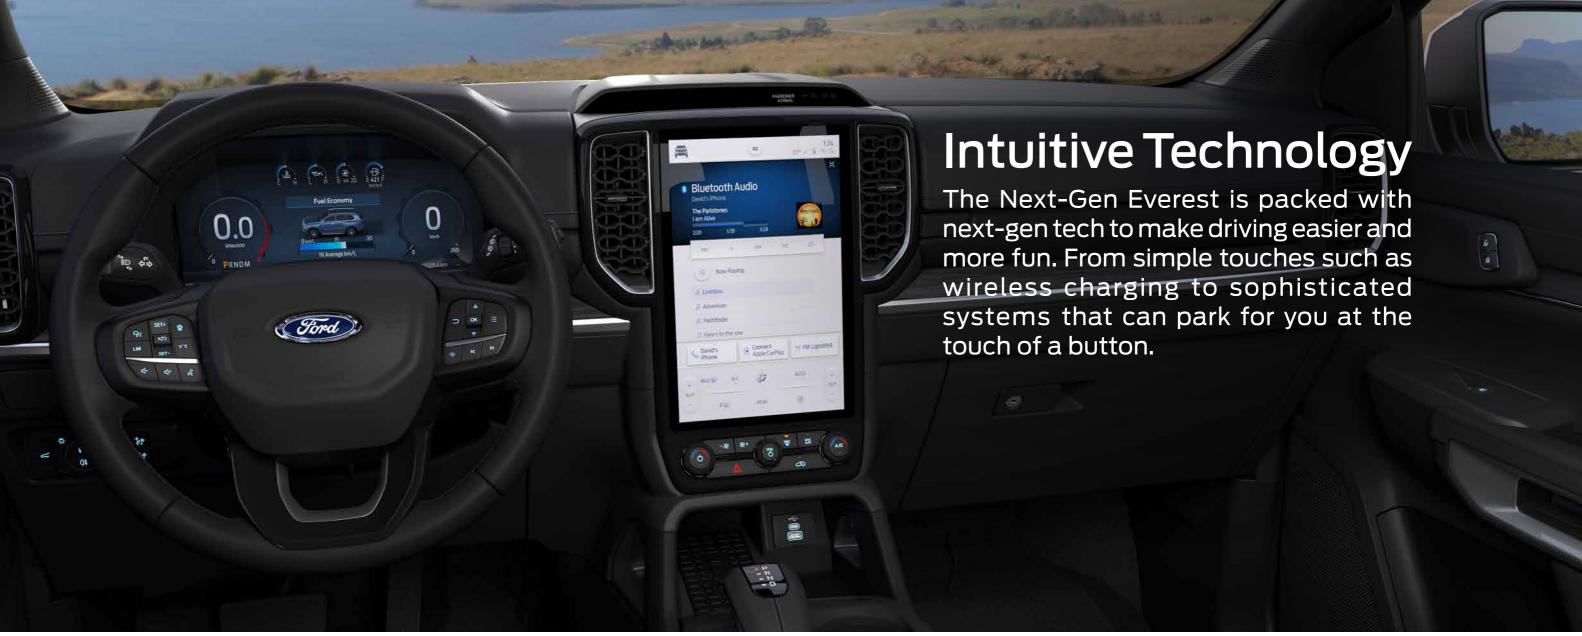

# SYNC®4A Connectivity<sup>2</sup>

SYNC®4A is a cloud-connected in-vehicle communication and entertainment system. There's a host of features, made easier by the system showing your last 5 actions. The information cards are simple to navigate using intuitive gestures. With wireless smartphone integration, and a 10.1" or best-in-class 12" touchscreen, you'll experience a whole new world of connectivity through your vehicle.

Wireless Charging Pad<sup>3</sup>

Avoid the hassle of having to plug in your phone. Place it on the Everest's wireless charging pad and you are good to go.