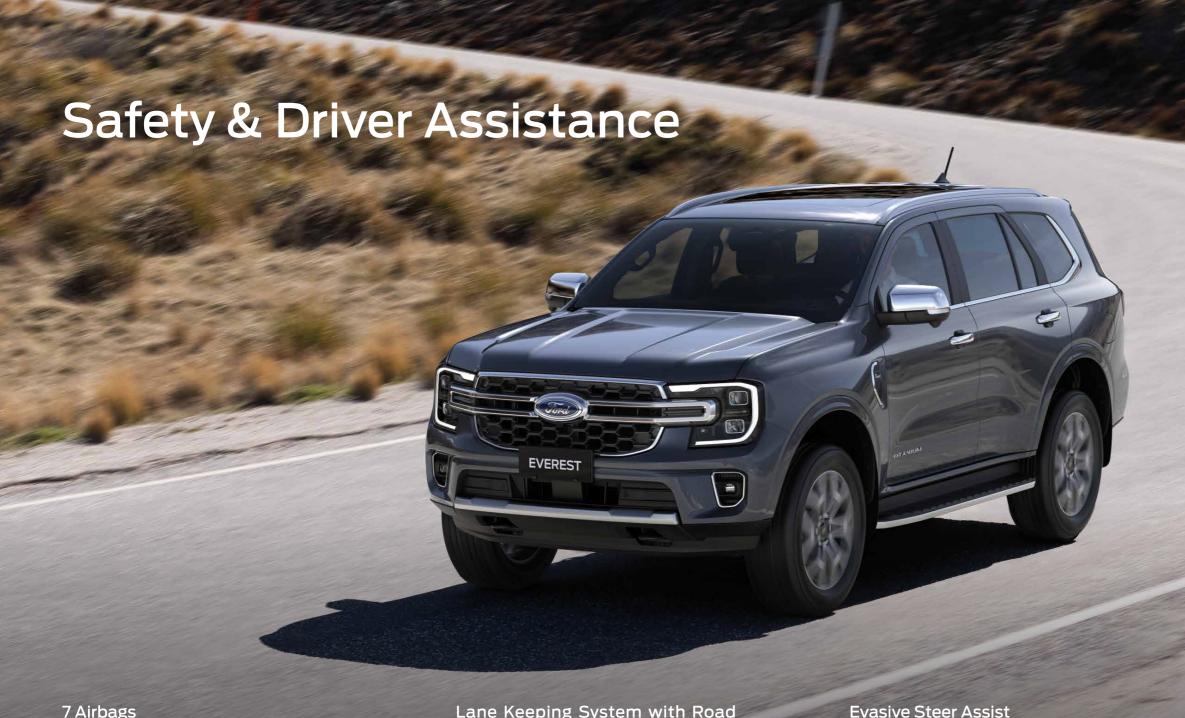

#### 7 Airbags

Every passenger, wherever they are seated, is protected. And in a first for Everest, there is now an airbag in between the front passengers, giving exceptional protection from side impacts.

#### Adaptive Cruise Control with Stop&Go and Lane Centering

ACC helps maintain your speed when you're on the road and with Stop&Go, can slow down your Everest if traffic ahead has stopped or slowed. Lane Centering scans lane markings to help keep you on track.

#### Lane Keeping System with Road **Edge Detection**

Designed with road-trips in mind, the Everest can provide gentle steering support to help prevent the vehicle from drifting off the carriageway. So advanced, it's been designed to detect unmarked paved roads with soft verges, gravel hard shoulders and grass edges.

#### Forward Collision Warning

The Everest can alert you to a potential collision with a vehicle, cyclist or pedestrian in front of you and now, Intersection Assist can detect vehicles when turning. If you don't take corrective action, the system can apply the brakes automatically.