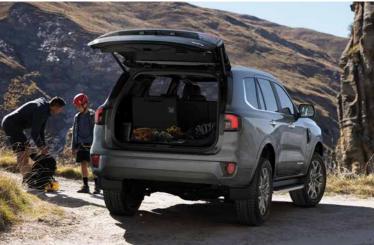

#### Hands-free Power Liftgate

Hands full? Open the liftgate by kicking your foot under the sensor. The Everest's liftgate is wider for easier loading, opens and closes faster.