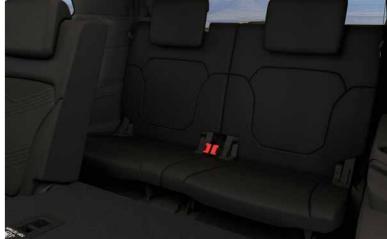

#### A Proper Third Row

The Everest's third row is wider, with more leg room, improved seats and easier access. Overhead vents keep the air circulating and the rear passengers cool and comfortable. Of course, side curtain airbags are standard.