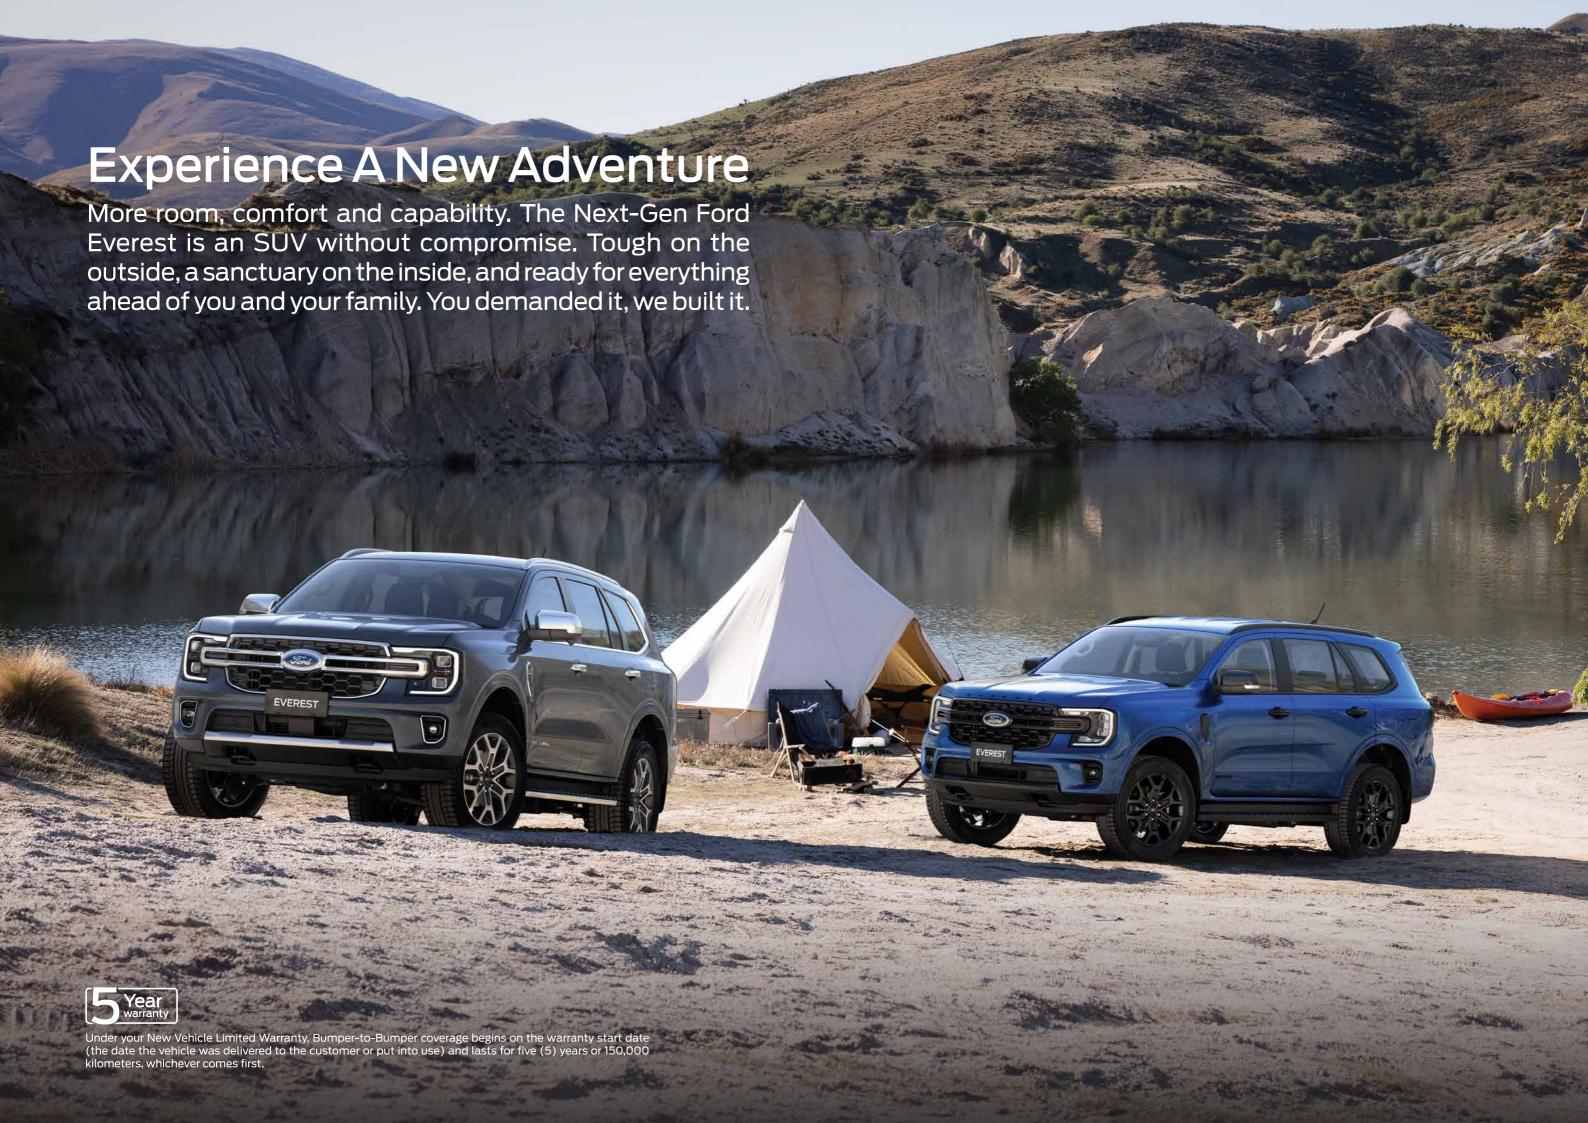

# Terrain Management System

The Everest gives you command of six on- and off-road drive modes (Normal, Eco, Tow Haul, Slippery, Mud / Ruts, or Sand) to help master every terrain.

\*Exclusive for Titanium+ 4x4