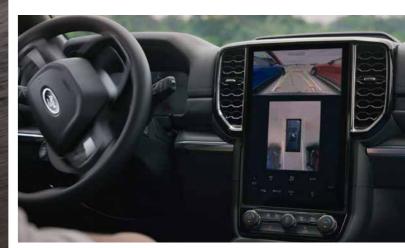

# 360-Degree Camera<sup>1</sup>

From the large center display, choose from multiple camera views to see more than ever. This includes a bird's eye 360-degree top-down view, 180-degree front and rear split view, and front off-road view.