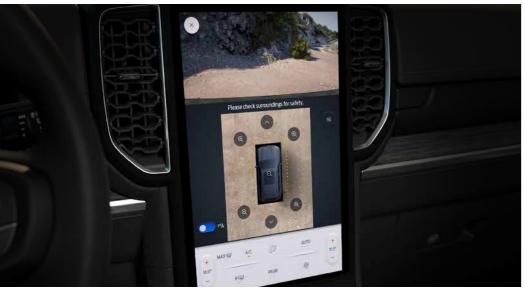

#### **Active Park Assist 2.0**

For times when you don't want to do it yourself, by simply holding down the Park Aid button, Everest can park for you.