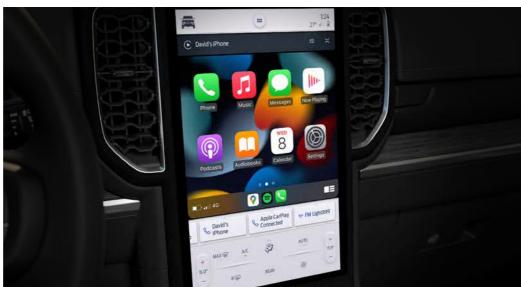

# SYNC®4A Connectivity<sup>2</sup>

SYNC®4A is a cloud-connected in-vehicle communication and entertainment system. There's a host of features, made easier by the system showing your last 5 actions. The information cards are simple to navigate using intuitive gestures. With wireless smartphone integration, and a 10.1" or best-in-class 12" touchscreen, you'll experience a whole new world of connectivity through your vehicle.