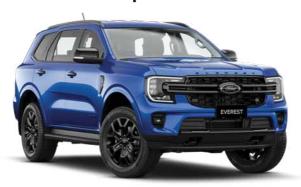

ving to plug in your phone. Place it on the Everest's wireless charging pad and you are good to go.





#### A Proper Third Row

The Everest's third row is wider, with more leg room, improved seats and easier access. Overhead vents keep the air circulating and the rear passengers cool and comfortable. Of course, side curtain airbags are standard.



#### Panoramic Moonroof

Because it comprises nearly 50% of the roof space, you can open up your world and experience life under the stars at the touch of a button.



#### Hands-free Power Liftgate

Hands full? Open the liftgate by kicking your foot under the sensor. The Everest's liftgate is wider for easier loading, opens and closes faster.



# **Everest Titanium+**



The perfect combination of luxury and capability

# **Everest Sport**



Ready to take you on adventures and look great doing it

# **Everest Limited**



Ruggedly stylish, smart and safe, and ready for it all

# **Everest Trend**



Capable and comfortable, smart and purposeful

# Choose your color



Absolute Black



Aluminium Metallic



Arctic White
Exclusive for Limited and Trend



Equinox Bronze Exclusive for Titanium+



Meteor Grey
Exclusive for Titanium+ and Sport



Sedona Orange Exclusive for Titanium+



Snowflake White Pearl Exclusive for Titanium+ and Sport



Blue Lightning
Exclusive for Sport

Ford Everest Specifications

| Ford Everest Speci          | ifications                               | 5