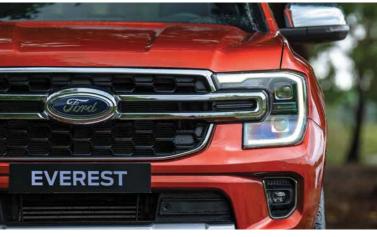

#### C-Clamp Headlights

Instantly recognizable, Ford's signature design DNA is reflected in the C-Clamp Headlights that flank the Everest's commanding grille. This is what capability looks like.