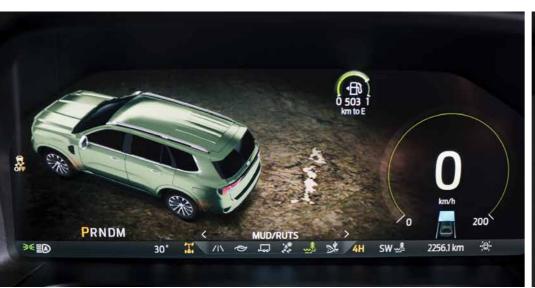

#### **Drive Mode Selector**

The Everest provides you with an easy way to shift drive modes on-the-fly.

\*Exclusive for Titanium+ 4x4