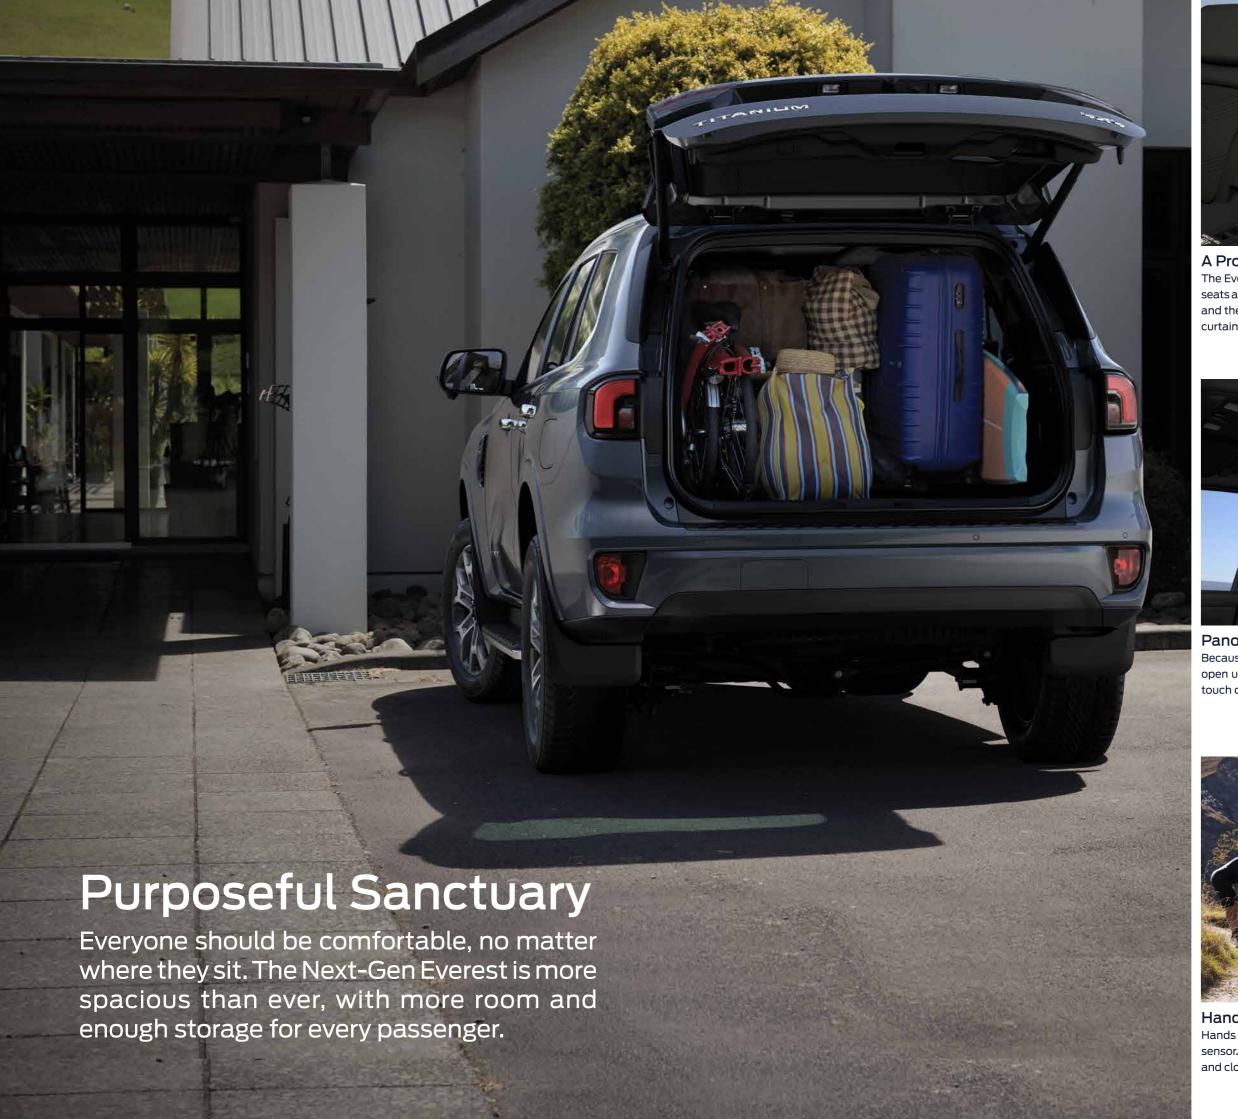

#### A Proper Third Row

The Everest's third row is wider, with more leg room, improved seats and easier access. Overhead vents keep the air circulating and the rear passengers cool and comfortable. Of course, side curtain airbags are standard.