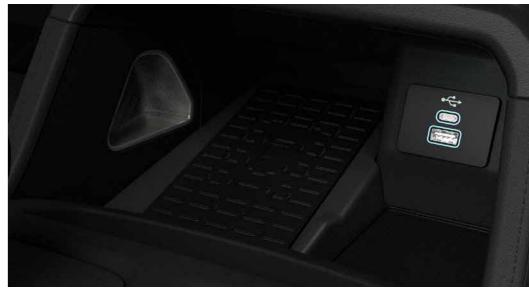

Wireless Charging Pad<sup>3</sup>

Avoid the hassle of having to plug in your phone. Place it on the Everest's wireless charging pad and you are good to go.