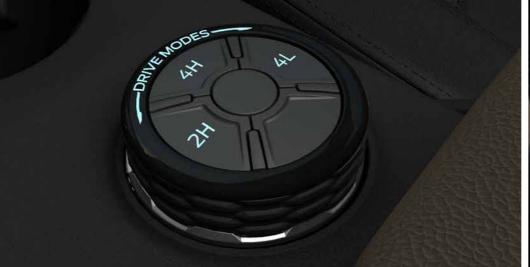

# Electronic Shifter (E-Shifter)

Comfortable, central and where fitted, with advanced automated parking features at hand, the Everest's new E-Shifter offers a more effortless driving experience for the Next-Generation customer.