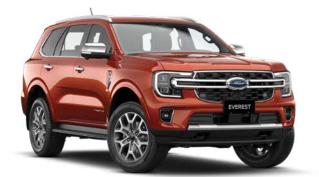

our vehicle.



Wireless Charging Pad<sup>3</sup>

Avoid the hassle of having to plug in your phone. Place it on the Everest's wireless charging pad and you are good to go.





#### A Proper Third Row

The Everest's third row is wider, with more leg room, improved seats and easier access. Overhead vents keep the air circulating and the rear passengers cool and comfortable. Of course, side curtain airbags are standard.



#### Panoramic Moonroof

Because it comprises nearly 50% of the roof space, you can open up your world and experience life under the stars at the touch of a button.



#### Hands-free Power Liftgate

Hands full? Open the liftgate by kicking your foot under the sensor. The Everest's liftgate is wider for easier loading, opens and closes faster.



# **Everest Titanium+**



The perfect combination of luxury and capability

# **Everest Sport**



Ready to take you on adventures and look great doing it

# **Everest Limited**



Ruggedly stylish, smart and safe, and ready for it all

# **Everest Trend**



Capable and comfortable, smart and purposeful

# Choose your color



Absolute Black



Aluminium Metallic



Arctic White
Exclusive for Limited and Trend



Equinox Bronze Exclusive for Titanium+



Meteor Grey
Exclusive for Titanium+ and Sport



Sedona Orange Exclusive for Titanium+



Snowflake White Pearl Exclusive for Titanium+ and Sport



Blue Lightning
Exclusive for Sport

Ford Everest Specifications

| Ford Everest Speci          | ifications                               | 5