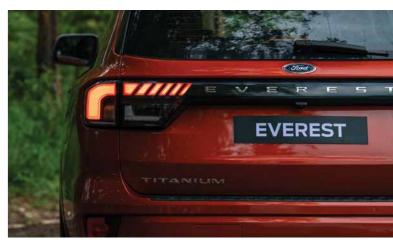

#### **LED Taillights**

LED taillights set in a full-width design emphasize the Everest's increased track. The extra 50mm plants the vehicle on its wheels creating a strong and muscular stance.